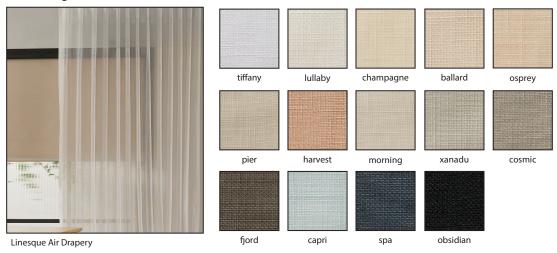

## **Linesque Air** Sheer Drapery Fabric



## Application: • Curtains

Characteristics: Width: 3000mm Sheer (14 Colours)
Co-ordinates with Linesque Blockout and Light Filtering Roller Fabric
Technical: Composition: 100% Polyester
Continuous: Yes
Weighted Hem: Yes
Weight: 85 GSM (+/- 5%)

Protection: Greenguard Gold Certified

Oekotex Certified
Tested to NFPA 701
Tested to AS 1530 Part II & AS 1530 Part II
Complies with Building Code of Australia requirements for Class 2 to 9 (a) buildings

Care: WCAA – Care Label 4

**Note:** • Colour variances may occur between fabric production batches. These variances are within industry tolerances.

## Colour Range \*





\* Images representative only